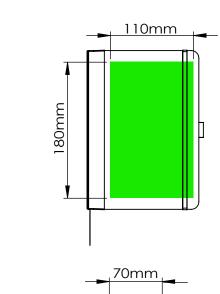

Photo Printing

A5

A6

130mm

Laser Engraving | Individual Naming

110mm

**Printing** specification:

CMYK colour mode
Vector files preferably
300dpi for rasters

Possible position of branding area

Maximum branding area available