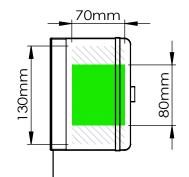

Photo Printing

A5

A6

130mm

Laser Engraving | Individual Naming

110mm

**Printing** specification:

CMYK colour mode
Vector files preferably
300dpi for rasters

Possible position of branding area

Maximum branding area available